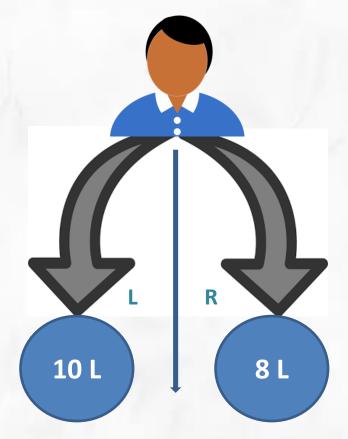

#### 2. Matching Bonus -

> 1<sup>st</sup> Pair = 200 PV : 200 PV

Rs.250/-

[Extra Benefit for Green Id holders]

> 1<sup>st</sup> Pair = 200 PV : 200 PV

Rs.200/-

#### 2. Matching Bonus -

> 2<sup>nd</sup> Pair Onwards = 400 PV : 400 PV

Rs.520/-

400 PV : 400 PV

> 2<sup>nd</sup> Pair Onwards = 400 PV : 400 PV

**Rs.380/-** [ GROSS AMOUNT ]