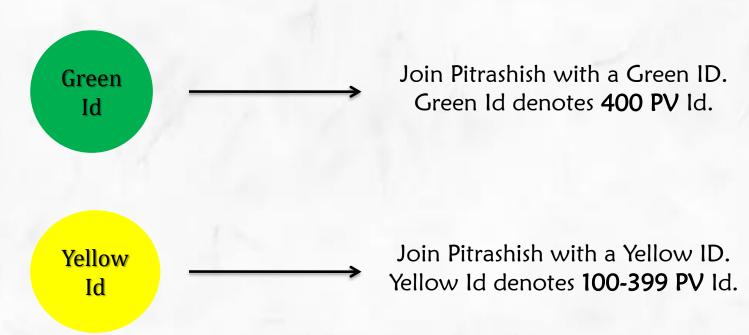

#### Option A:

Benefits for Green Id holders:

> Earn 25% retail income for lifetime.